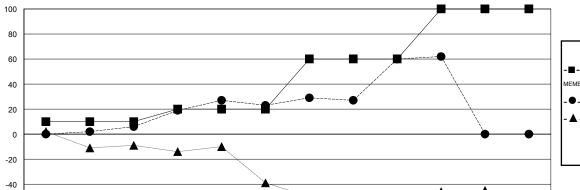

## GOALS AND ACTUAL NEW CLUBS CUMULATIVE

DEC

JAN

GOALS AND ACTUAL MEMBERS CUMULATIVE

| -■- CURRENT YEAR GOALS FOR NEW    |
|-----------------------------------|
| MEMBERS                           |
| - ● - CURRENT YEAR ACTUAL MEMBERS |
| - ▲ - LAST YEAR ACTUAL MEMBERS    |
|                                   |
|                                   |
|                                   |

| DROPPED CLUBS: 1 |     |
|------------------|-----|
| DROPPED MEMBERS  |     |
| DECEASED         | 10  |
| CLUB CANCELLED   | 0   |
| OTHER            | 126 |
| TOTAL            | 136 |

AUG

SEPT

OCT

NOV

MAY

JUNE

NON-HEAD OF HOUSEHOLD

-60

JULY

FEB

MAR

APR