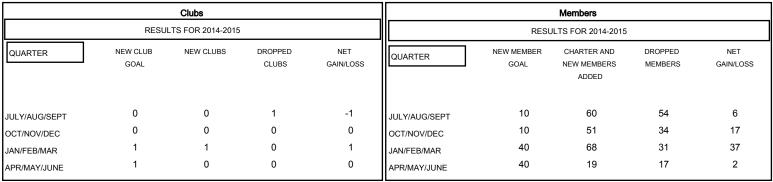

| DROPPED CLUBS: 1 |     |
|------------------|-----|
| DROPPED MEMBERS  |     |
| DECEASED         | 10  |
| CLUB CANCELLED   | 0   |
| OTHER            | 126 |
| TOTAL            | 136 |

AUG

SEPT

OCT

NOV

MAY

JUNE

NON-HEAD OF HOUSEHOLD

-60

JULY

FEB

MAR

APR